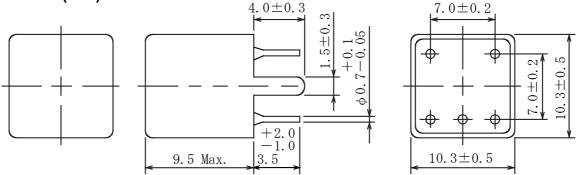

#### **◆** Dimensions (mm)

- \* Dimension does not include solder used on coil.
- \* Pin pitch shall be measured at the root of terminal.