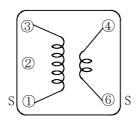

# Type: PT-10

#### **♦** Product Description

- 10.8×10.8mm Max.(L×W),9.5mm Max. Height.
- Operating frequency:20MHz Max.
- In addition to the reference versions of parameters shown here, custom designs are available to meet your exact requirements.

#### **♦** Feature

- · Shielded fixed types.
- · RoHS Compliance

#### **◆** Dimensions (mm)



- \* Dimension does not include solder used on coil.
- \* Pin pitch shall be measured at the root of terminal.

### ◆ Connection (Bottom View)



"S" is winding start.

## ◆ **Specification** (Part No. 2280-T016)

|            | (1-3)               | Measuring<br>Condition |
|------------|---------------------|------------------------|
| Inductance | 40 μ H ± 40% Within | 1kHz                   |